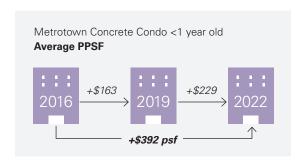

### Sales Trends Over 6 Years\*

- + For the 3 year period of 2016 2019, the appreciation: **\$163 psf (20%)**
- + For the 3 year period of 2019 2022, the appreciation: **\$229 psf (23%)**
- + Over the past 6 year period of 2016 2022, the appreciation: **\$392 psf (48%)**