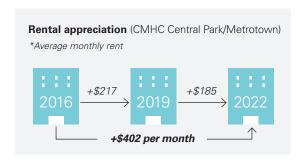

## Rental Trends Over 6 Years

- + For the 3 year period of 2016 2019, the rental rate appreciation: **\$217 per month (19%)**
- + For the 3 year period of 2019 2022, the rental rate appreciation: **\$185 per month (14%)**
- + Over the past 6 year period of 2016 2022, the rental rate appreciation: **\$402 per month (36%)**