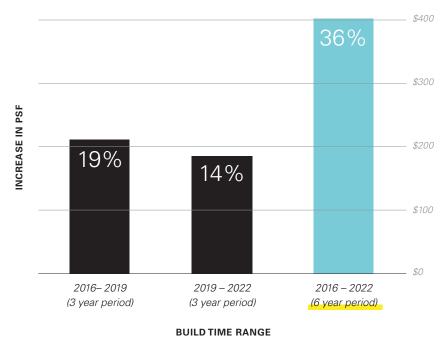

## Rental Trends Over 6 Years

- + For the 3 year period of 2016 2019, the rental rate appreciation: **\$217 per month (19%)**
- + For the 3 year period of 2019 2022, the rental rate appreciation: **\$185 per month (14%)**
- + Over the past 6 year period of 2016 2022, the rental rate appreciation: **\$402 per month (36%)**