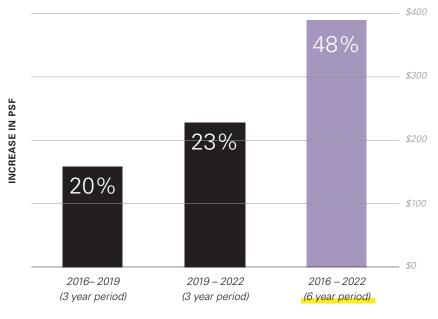

### Sales Trends Over 6 Years\*

- + For the 3 year period of 2016 2019, the appreciation: **\$163 psf (20%)**
- + For the 3 year period of 2019 2022, the appreciation: **\$229 psf (23%)**
- + Over the past 6 year period of 2016 2022, the appreciation: **\$392 psf (48%)**