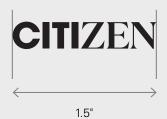

#### LOGO | MINIMUM SIZE

To ensure legibility and clarity of all Citizen logos across print and on-screen applications, observe the defined minimum size for each logo.

\*Note: In situations where the logo with descriptor needs to appear smaller than 2.5 inches (width), the reduced version should be used. The reduced version is reserved for small scale (>2.5"w) usage only.

#### PRIMARY LOGO

Minimum of 1.5 inches (width) or 100 pixels

#### **DEFAULT**