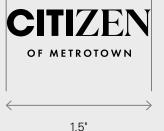

#### LOGO | MINIMUM SIZE

To ensure legibility and clarity of all Citizen logos across print and on-screen applications, observe the defined minimum size for each logo.

\*Note: In situations where the logo with descriptor needs to appear smaller than 2.5 inches (width), the reduced version should be used. The reduced version is reserved for small scale (>2.5"w) usage only.

### CITIZEN OF METROTOWN

2.5"

#### REDUCED (>2.5"w)\*

#### LOGO WITH DESCRIPTOR

Default:

Minimum of 2.5 inches (width) or 180 pixels

Reduced (>2.5"w): Minimum of 1.5 inches (width) or 100 pixels