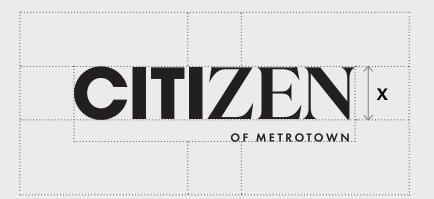

#### LOGO | CLEAR SPACE REQUIREMENT

Clear space is the area surrounding all instances of the Citizen logo, in which no other graphic element or type should appear. It defines the minimum distance between any version of the logo and the edge of a page or digital area.

Our brand looks best when it's given the space to stand out, and this clear space should be increased when possible.

#### CLEARSPACE

The cap-height of the characters "CITIZEN", represented above as X, serves as a guide for the visual safe area. The safe area should be at least 1 times X.