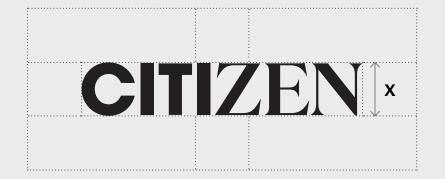

#### LOGO | CLEAR SPACE REQUIREMENT

Clear space is the area surrounding all instances of the Citizen logo, in which no other graphic element or type should appear. It defines the minimum distance between any version of the logo and the edge of a page or digital area.

Our brand looks best when it's given the space to stand out, and this clear space should be increased when possible.

#### CLEARSPACE

The cap-height of the characters "CITIZEN", represented above as X, serves as a guide for the visual safe area. The safe area should be at least 1 times X.