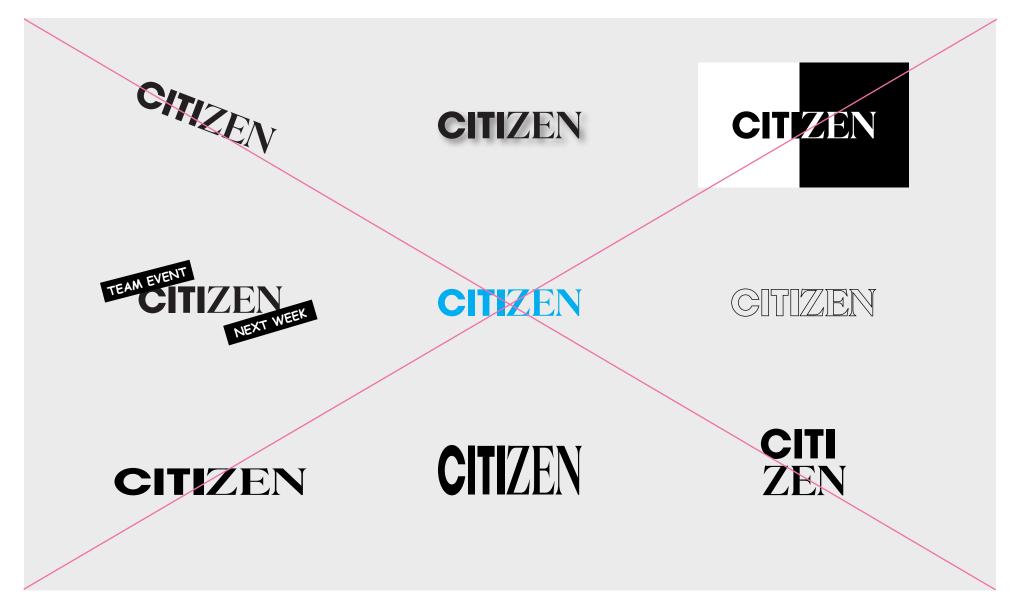

#### LOGO | FULL-COLOUR LOGOS

The full-colour logo is the default version of the visual identity, and the most immediate representation of the Citizen brand. It is a powerful symbol of our Citizen culture, and a shared asset that must be used consistently in the proper and approved forms.