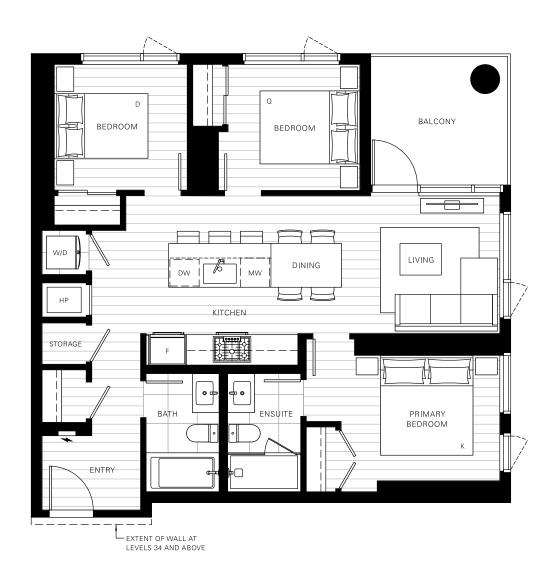

Level 34-58

Level 59-65

Interior: 905-910 sf Exterior: 86 sf

Total: 991-996 sf

The developer reserves the right to make changes and modifications to the information contained herein. Floorplans and floorplates are subject to change without notice. Please contact a developer sales representative for details. This is not an offering for sale, as an offering can only be made after the filing of a disclosure statement, and only in jurisdictions where qualified in accordance with applicable local laws. E.&O.E.